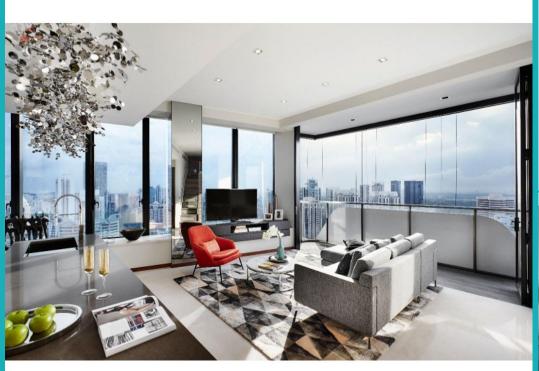

#### THE SCOTTS TOWER

Spacious 3,261sqft (303sqm), partially furnished, 3 bedroom, 4 bathroom Condominium for Sale. Completion in 2016, this penthouse unit is renovated. Others: leasehold 103, city view, 1 maids room(s) This property is currently vacant and ready to move in. Located in Singapore's district D09 near Orchard, River Valley in the area Orchard (Central region).